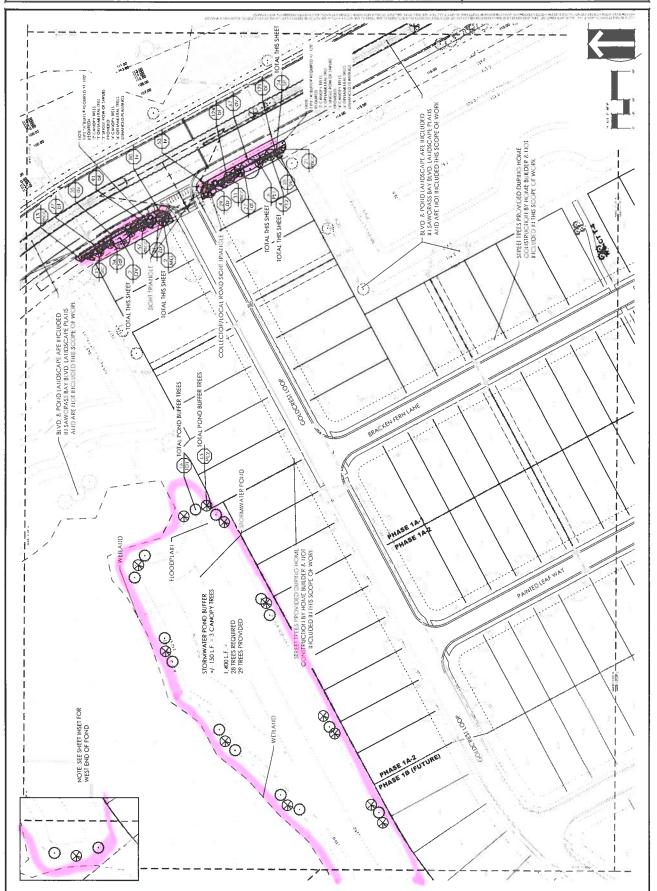

| Contractor to mak amount not exceed                                               | \$ per month to be billed in addition to normal                                                                             |  |







L403



















| EXHIBIT 7 |  |
|-----------|--|
|           |  |
|           |  |



#### **Prepared By:**

Graybar Financial Services Rachel Sthay (314) 573-2508 rachel.sthay@graybar.com 04/16/2018

#### **Financing Prepared For:**

Avalon Grove Community Development District
Patricia Comings-Thibault
250 International Pkwy
Suite 280
(321) 263-0132
patricia.comings-thibault@dpfg.com

11885 Lackland Road

St. Louis, MO 63146

Phone: 800-241-7408

Fax: 800-543-0247

**60 Months** 

**Project Description:** Energy Savings

Project Investment: \$89,652.50

48 Months

36 Months

#### Lighting Cost Analysis

Total Project Investment Net of Sales Tax \$89,652.50

### **Monthly Lease Cash Flow Analysis**

Monthly Lease Payment \$4,247.73 \$2,912.80 \$2,245.79 \$1769.74

24 Months

U